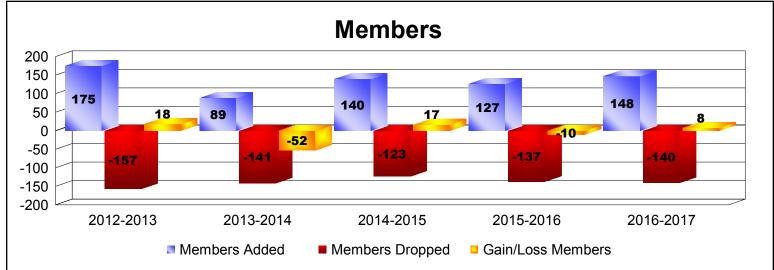

District 108TA1 As of June 2017 Cumulative

| Year      | New<br>Clubs | Dropped<br>Clubs | Gain/<br>Loss<br>Clubs | New<br>Members | Charter<br>Members | Reinstate<br>Members | Transfer<br>Members | Total<br>Member<br>Added | Total<br>Members<br>Dropped | Gain/<br>Loss<br>Members |
|-----------|--------------|------------------|------------------------|----------------|--------------------|----------------------|---------------------|--------------------------|-----------------------------|--------------------------|
| 2012-2013 | 2            | 0                | 2                      | 110            | 53                 | 6                    | 6                   | 175                      | -157                        | 18                       |
| 2013-2014 | 0            | 0                | 0                      | 77             | 0                  | 8                    | 4                   | 89                       | -141                        | -52                      |
| 2014-2015 | 1            | 0                | 1                      | 111            | 20                 | 8                    | 1                   | 140                      | -123                        | 17                       |
| 2015-2016 | 1            | -1               | 0                      | 94             | 23                 | 5                    | 5                   | 127                      | -137                        | -10                      |
| 2016-2017 | 0            | 0                | 0                      | 138            | 0                  | 7                    | 3                   | 148                      | -140                        | 8                        |
| Average   | 1            | 0                | 1                      | 106            | 19                 | 7                    | 4                   | 136                      | -140                        | -4                       |