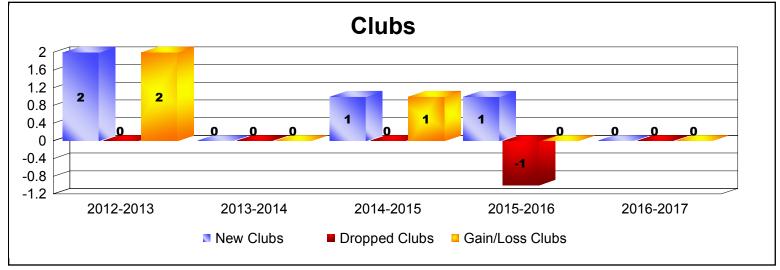

District 108TA1 As of June 2017 Cumulative

| Year      | New<br>Clubs | Dropped<br>Clubs | Gain/<br>Loss<br>Clubs | New<br>Members | Charter<br>Members | Reinstate<br>Members | Transfer<br>Members | Total<br>Member<br>Added | Total<br>Members<br>Dropped | Gain/<br>Loss<br>Members |
|-----------|--------------|------------------|------------------------|----------------|--------------------|----------------------|---------------------|--------------------------|-----------------------------|--------------------------|
| 2012-2013 | 2            | 0                | 2                      | 110            | 53                 | 6                    | 6                   | 175                      | -157                        | 18                       |
| 2013-2014 | 0            | 0                | 0                      | 77             | 0                  | 8                    | 4                   | 89                       | -141                        | -52                      |
| 2014-2015 | 1            | 0                | 1                      | 111            | 20                 | 8                    | 1                   | 140                      | -123                        | 17                       |
| 2015-2016 | 1            | -1               | 0                      | 94             | 23                 | 5                    | 5                   | 127                      | -137                        | -10                      |
| 2016-2017 | 0            | 0                | 0                      | 138            | 0                  | 7                    | 3                   | 148                      | -140                        | 8                        |
| Average   | 1            | 0                | 1                      | 106            | 19                 | 7                    | 4                   | 136                      | -140                        | -4                       |